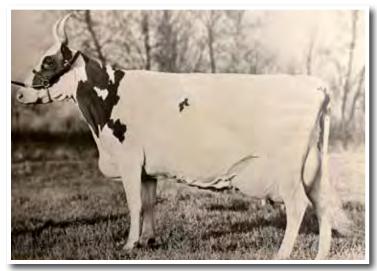

Preston and Selma Davenport with their first national Grand Champion, Toll Gate Marjorie's Mistress, who earned the honors at the 1955 Eastern States Exposition.

Neshaminy K. Treebet is one of two cows from which most of the Toll Gate herd descended.

#### TREEBET: THE QUEEN BEE

Much of the Toll Gate herd traces to two cows: Ardrossan Martyr's Juno, in the group purchased from Cocumcussoc Farm, and Neshaminy Kingfish Treebet, a matriarch who left her footprint far beyond the farm gate.