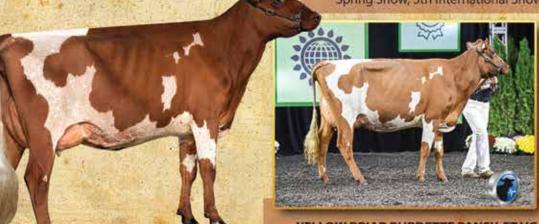

## HENKESFEN ROYALITY CENTARE A 1st Jr.3 Yr. Old, Best Udder, Best Bred and Owned & Production Winner **Reserve Intermediate Champion, WDE 2022 Reserve Grand Champion, Iowa State Show 2022** Reason's Maternal Sister Henkeseen CYR Rebellion EXP ET 2nd Jr. & 5th Open Fall Calf, WDE 2022 Sired by Henkeseen CyRide \*TC Watch for Reason's Brother this spring Henkeseen WILD RUMORS EXP ET A2A2 Sired by Ourway Walk on the Wildside on asses MILKING SHORTHORNS 17061 165th St. · Luana, Iowa Matt Henkes · 563-880-8614 · henkesm91@gmail.com | Trent & Leslie Henkes · Trent cell 563-880-1014