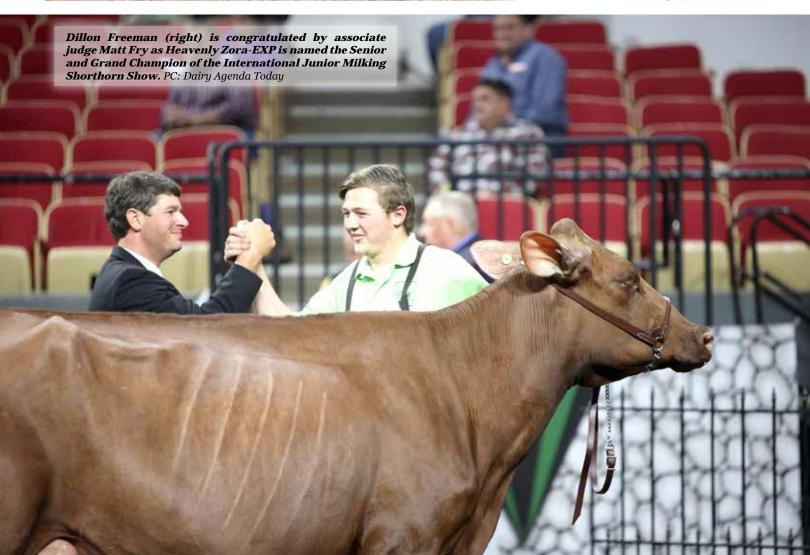

# SHOWING IS A

THE FREEMANS

Working together brings colored shavings success

**By Danielle Nauman** 

The Freeman family – (from left) Jennifer, Breanne and Dillon – take a moment to celebrate after Heavenly Zora-EXP receives Grand Champion accolades at the International Junior Milking Shorthorn Show. PC: Dairy Agenda Today

BREMEN, Ind. - When it comes to exhibiting their herd of registered dairy cattle, it is all hands on deck for the Freeman family of Nor-Bert Farms in Bremen. That teamwork allowed the family to reap success at the recent World Dairy Expo, when Heavenly Zora-EXP was tapped as both the Senior and Grand Champion of the International Junior Milking Shorthorn Show.

"It was complete happiness," said junior member Dillon Freeman, who exhibited Zora. "All of the hard work that my family has put in paid off. That is pretty rewarding."

Nor-Bert Farms is a fourth-generation dairy farm operated by Roger and Deb Dankert, Jeremy Dankert and Monty and Jennifer Freeman and their children, Dalton, Dillon and Breanne. The farm was established in1945 by Deb's parents, Norman and Bertha Krathwohl.

continued on page 17

continued from page 13

Two weeks fresh, Zora became the choice of show judge Joe Sparrow to become the top junior-owned cow of the International Milking Shorthorn Show at World Dairy Expo after placing second in the four-year-old class, earning Dillon the opportunity to escort her under the spotlights during the Supreme Champion ceremony.

Heavenly Zora-EXP took home Senior and Grand Champion honors for Dillon Freeman and his family at the International Junior Milking Shorthorn Show at World Dairy Expo. PC: Dairy Agenda Today

continued from page 15