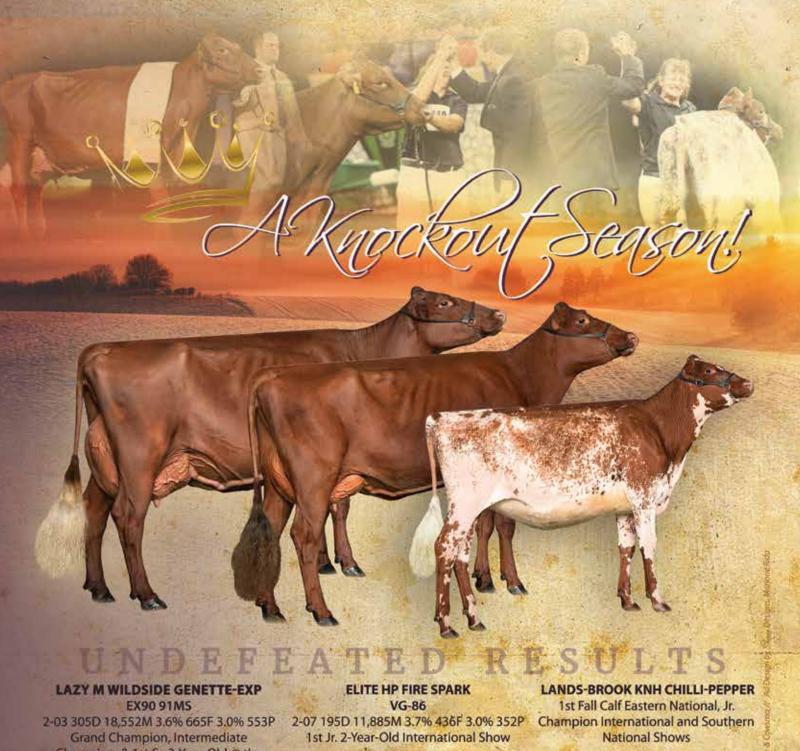

## on the front cover

ON THE COVER: The Supreme Champion pageant at World Dairy Expo is a sight to behold as one by one the champions enter the ring under the spotlights. This year representing the Ayrshire breed was Palmyra Predator B Ruthless-ET exhibited by Kurt Wolf and John Cannon and led by Michelle Wolf. The Grand Champion Milking Shorthorn was Lazy M Wildside Genette-EXP exhibited by Peter Vail and led by Mike Meier. Congratulations to these winners and all those who walked the tanbark trail this fall. The national Fall show results are in this issue.

The ABA puts great time and promotional dollars into having a positive presence at the World Dairy Expo. Our booth is in a prime location, and we've greatly benefitted from that. Did any of you happen to see the Hoard's Dairyman coverage of all of the breed grand champions? The Ayrshire champion did us proud! Palmyra Predator B Ruthless-ET out-produced all of the other protein breeds with only the Holstein having a higher record. "Ruthless" is Excellent-93 and made 28,679M 6.1% 1742F 2.9% 837P at 3-02 in 305 days. She is also a great testimony on how true our Ayrshire breed transmits. Her dam, "Ruth" was an elite cow, 3x Unanimous All-American and 2x World Dairy Expo grand champion. What great breed promotion!

taking me. I do, however, have high hopes of getting back to New York State sometime tonight.

This year's Expo show was one of the best ever, with nearly 300 (three hundred) head shown. The calf classes were huge, and the heifer classes ran late into the night. The quality was deep and outstanding. Due to the large numbers, the heifer show was one day and the cow show followed the next day. A "Ruth" daughter, owned by Kurt Wolf, was Grand Champion. Has the champion of the Expo ever been the daughter of a Champion? I guess blood lines do matter!