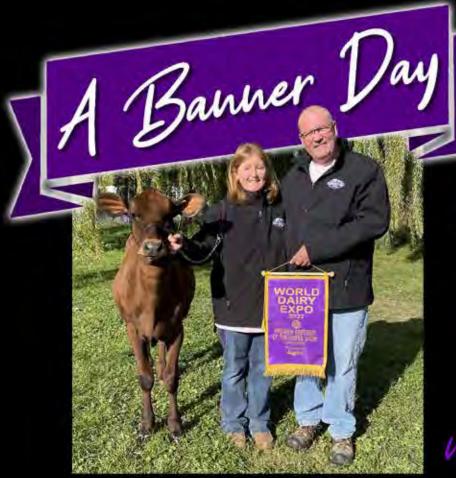

## HENKESFEN ROYALITY CENTARE A 1st Jr.3 Yr. Old, Best Udder, Best Bred and Owned & Production Winner **Reserve Intermediate Champion, WDE 2022 Reserve Grand Champion, Iowa State Show 2022** Reason's Maternal Sister Henkeseen CYR Rebellion EXP ET 2nd Jr. & 5th Open Fall Calf, WDE 2022 Sired by Henkeseen CyRide \*TC Watch for Reason's Brother this spring Henkeseen WILD RUMORS EXP ET A2A2 Sired by Ourway Walk on the Wildside on asses MILKING SHORTHORNS 17061 165th St. · Luana, Iowa Matt Henkes · 563-880-8614 · henkesm91@gmail.com | Trent & Leslie Henkes · Trent cell 563-880-1014