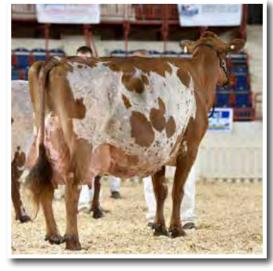

ular, 3rd Aged Cow WDE, 3rd Southern National



#### OLD-N-LAZY MARCH MADNESS-ET EX93 95MS

3-05 305D 26,891M 4.0% 1,065F 3.1% 829P Sr. & Grand Champion National Summer Spectacular, 1st Northeast Spring Show, 5th International Show, 2nd Southern National



YELLOW BRIAR BURDETTE PANSY-ET VG-87

2nd Jr. 2-Year-Old WDE

HIGH TYPE DAIRY GENETICS OF ALL BREEDS

Peter Vail | 518-755-030) 36pv@carolina-eastern.com

TO ALL WHO ARE INVOLVED Congratuations
TO ALL OF OUR PRIENDS AND THE WINNERS IN 2022!



#### Mid-Atlantic National Ayrshire Show

September 21, 2022 | Harrisburg, PA | Judge: Matt Hawbaker



Intermediate Champions from left: Judge Matt Hawbaker, Taylor Graves with Intermediate Champion, Ashton Wilcox with Reserve Intermediate Champion, Pennsylvania Dairy Princess First Alternate.



Reserve Grand Champion Yellow Briar Burdette Panama exhibited by Peter Vail.



Junior Champions from left: Sponsor, Judge Matt Hawbaker, Melissa Heeter with Junior Champion, Rhonda Patrick with Reserve Junior Champion, Craig Walton, Pennsylvania Dairy Princess First Alternate

Premier Breeder & Exhibitor: Angela Fuller Grand Champion: Bear-Ayr Miss Rachel Ray (Leader), Cassie Clark

Reserve Grand Champion: Yellow Brian Burdette Panama (Burdette), Peter Vail Senior Champion: Bear-Ayr Miss Rachel Ray (Leader), Cassie Clark

Reserve Senior Champion: Yellow Brian Burdette Panama (Burdette), Peter Vail Intermediate Champion: Chaluka Burdette

Xana-ET (Burdette), Peter Vail Reserve Intermediate Champion: Jackson-Hill Champ Balboa (Champion), Ashton Wilcox

Junior Champion: Jomill Burdette Kal