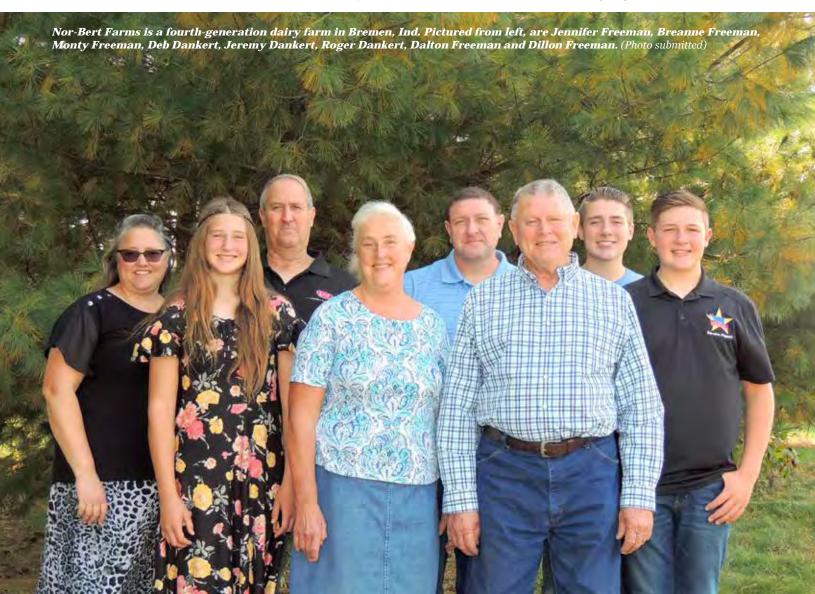

# SHOWING IS A

THE FREEMANS

Working together brings colored shavings success

**By Danielle Nauman** 

The Freeman family – (from left) Jennifer, Breanne and Dillon – take a moment to celebrate after Heavenly Zora-EXP receives Grand Champion accolades at the International Junior Milking Shorthorn Show. PC: Dairy Agenda Today

BREMEN, Ind. - When it comes to exhibiting their herd of registered dairy cattle, it is all hands on deck for the Freeman family of Nor-Bert Farms in Bremen. That teamwork allowed the family to reap success at the recent World Dairy Expo, when Heavenly Zora-EXP was tapped as both the Senior and Grand Champion of the International Junior Milking Shorthorn Show.

"It was complete happiness," said junior member Dillon Freeman, who exhibited Zora. "All of the hard work that my family has put in paid off. That is pretty rewarding."

Nor-Bert Farms is a fourth-generation dairy farm operated by Roger and Deb Dankert, Jeremy Dankert and Monty and Jennifer Freeman and their children, Dalton, Dillon and Breanne. The farm was established in1945 by Deb's parents, Norman and Bertha Krathwohl.