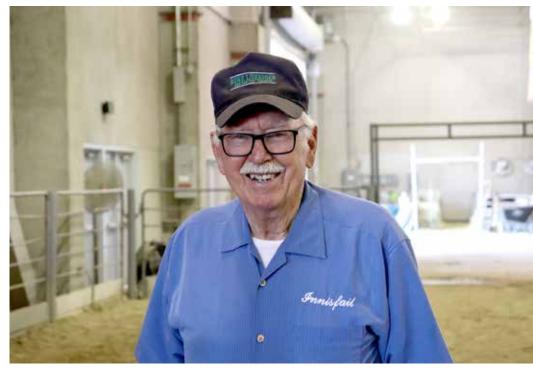

# SHOWING IS A

THE FREEMANS

Working together brings colored shavings success

**By Danielle Nauman** 

The Freeman family – (from left) Jennifer, Breanne and Dillon – take a moment to celebrate after Heavenly Zora-EXP receives Grand Champion accolades at the International Junior Milking Shorthorn Show. PC: Dairy Agenda Today

BREMEN, Ind. - When it comes to exhibiting their herd of registered dairy cattle, it is all hands on deck for the Freeman family of Nor-Bert Farms in Bremen. That teamwork allowed the family to reap success at the recent World Dairy Expo, when Heavenly Zora-EXP was tapped as both the Senior and Grand Champion of the International Junior Milking Shorthorn Show.

"It was complete happiness," said junior member Dillon Freeman, who exhibited Zora. "All of the hard work that my family has put in paid off. That is pretty rewarding."

Nor-Bert Farms is a fourth-generation dairy farm operated by Roger and Deb Dankert, Jeremy Dankert and Monty and Jennifer Freeman and their children, Dalton, Dillon and Breanne. The farm was established in1945 by Deb's parents, Norman and Bertha Krathwohl.