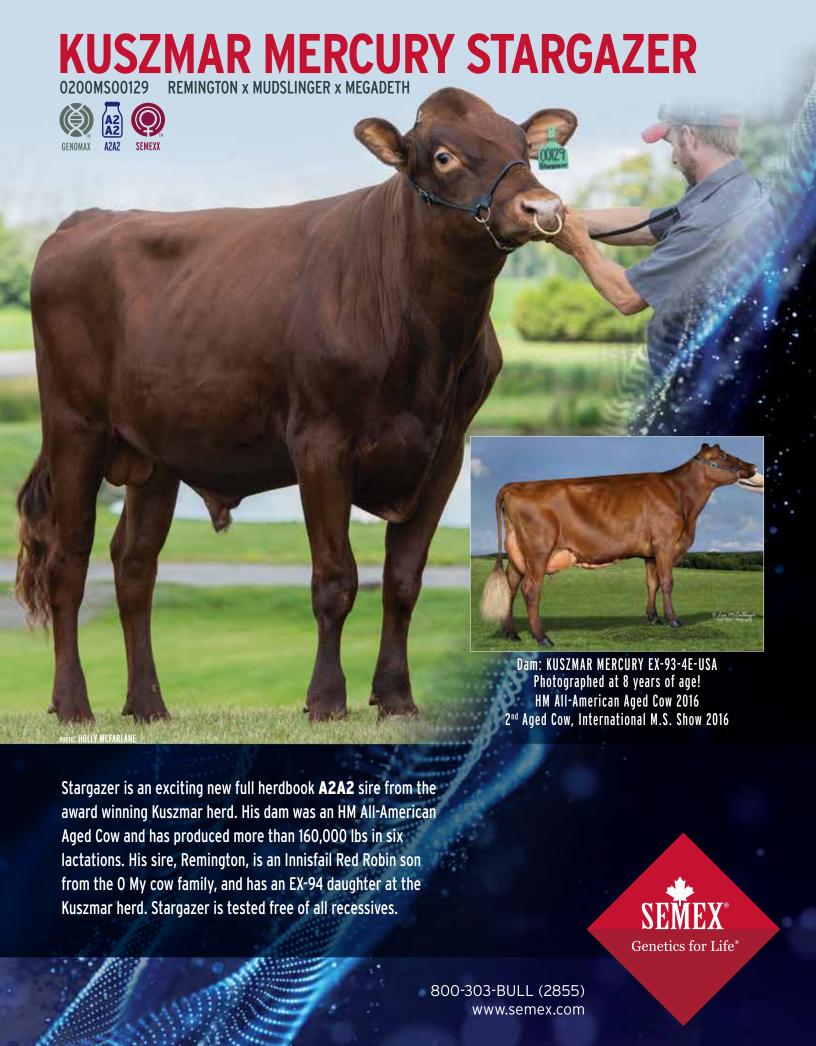

he year. We would not be able to achieve everything we did without the help of our friends. Special thanks to Susan Lee, Tammy Reed, Jennifer Malott, Laura Strite, Nedra and Joell Koller, Kristy Brown, Steve Varner, Kathy Fumagalli, Michelle Gerhart, Mark & Jess Valentine, John & Nicole Wright.

-Ellie and Allen

Congrats to these Juniors who have purchaed heifers from us!

Kenneth Trumble Jr & Madison Wright Hillholm Fstr Briarrose EXP ET Spring Yearling 10th Open & 4th Junior - International Show-Full Sister to Wildflower

Addison, Jillian, Vivian, & Ella Malott Idalee RR Zeus Twinkle ET Winter Yearling 4th Open & 3rd Junior- Eastern National Maternal Sister to Tipsy, by RR Zeus



ALL - IN GENETICS

ALLEN HESS | 301-991-2194 | HAGERSTOWN, MD Ellie Fleming | 315-778-8000 | Deforest, Wi



### Milking Shorthorn

July 2022 FULL HERDBOOK

#### **YEARLINGS**

15675 Milk • 558 Fat • 492 Protein Actual

MANDERFEI D TASER MINUFT

1-11 305 17500 3.7 654F 3.2 558F Sire: SAK KOURT TASER EXP

Dam: MANDERFELD PERFECTION MUSIC

Herd & Owner: MANDERFELD, BERNARD -- FARIBAULT, MN

**GMC DELUX SEXY LADY** 

1-11 305 16790 3.5 590F 3.1 516P Sire: GMC PRIN DELUX

Dam: INNISFAIL RO LADY 906 EXP

Herd: CLARK, GREGORY & MARCIA -- CORNISH FLAT, NH Owner: CLARK, BROOKE MORGAN -- CORNISH FLAT, NH

MANDERFELD ZIPPO KILA

1-11 305 15120 3.7 555F 3.3 501P Sire: ZENAS KOURT ZIPPO Dam: MANDERFELD TASER KILO

Herd & Owner: MANDERFELD, BERNARD -- FARIBAULT, MN

#### JUNIOR TWO-YEAR-OLDS

16046 Milk • 570 Fat • 500 Protein Actual

LAZY M CYCLONE 3608 ET

 $'V85'\ V\ V\ +\ +\ V$ 

2-00 283 16810 4.5 751F