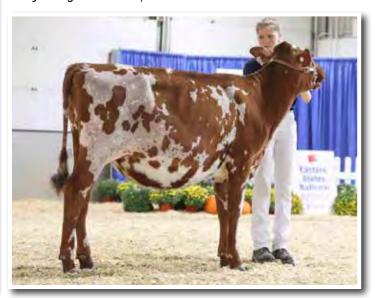

## HENKESFEN ROYALITY CENTARE A 1st Jr.3 Yr. Old, Best Udder, Best Bred and Owned & Production Winner **Reserve Intermediate Champion, WDE 2022 Reserve Grand Champion, Iowa State Show 2022** Reason's Maternal Sister Henkeseen CYR Rebellion EXP ET 2nd Jr. & 5th Open Fall Calf, WDE 2022 Sired by Henkeseen CyRide \*TC Watch for Reason's Brother this spring Henkeseen WILD RUMORS EXP ET A2A2 Sired by Ourway Walk on the Wildside on asses MILKING SHORTHORNS 17061 165th St. · Luana, Iowa Matt Henkes · 563-880-8614 · henkesm91@gmail.com | Trent & Leslie Henkes · Trent cell 563-880-1014