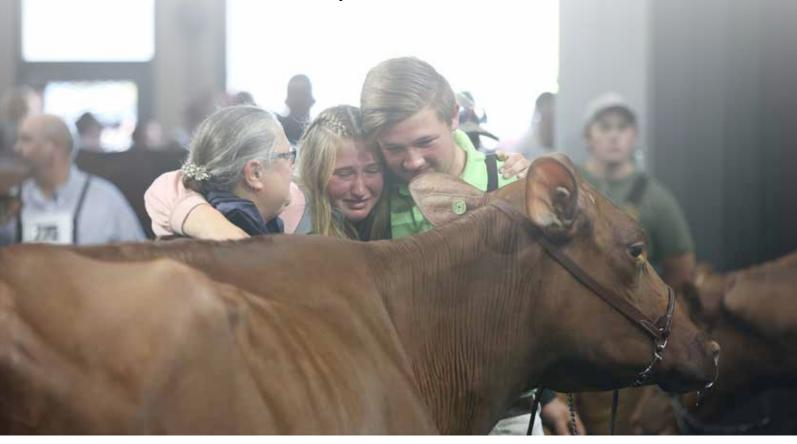

Heavenly Zora-EXP took home Senior and Grand Champion honors for Dillon Freeman and his family at the International Junior Milking Shorthorn Show at World Dairy Expo. PC: Dairy Agenda Today

continued from page 15

continued on page 17

continued from page 13

Two weeks fresh, Zora became the choice of show judge Joe Sparrow to become the top junior-owned cow of the International Milking Shorthorn Show at World Dairy Expo after placing second in the four-year-old class, earning Dillon the opportunity to escort her under the spotlights during the Supreme Champion ceremony.

Winning shows is not something new to Dillon and Zora. As a three-year-old, Zora claimed the honors of Intermediate and Reserve Grand Champion at the Winter National Junior Milking Shorthorn Show and placed fourth in her class at World Dairy Expo. As a summer yearling in 2019, she claimed Junior Champion honors at the National Junior Milking Shorthorn Heifer Show held in conjunction with the National Convention, as well as being named Honorable Mention Junior Champion at the Premier National Junior Milking Shorthorn Show.