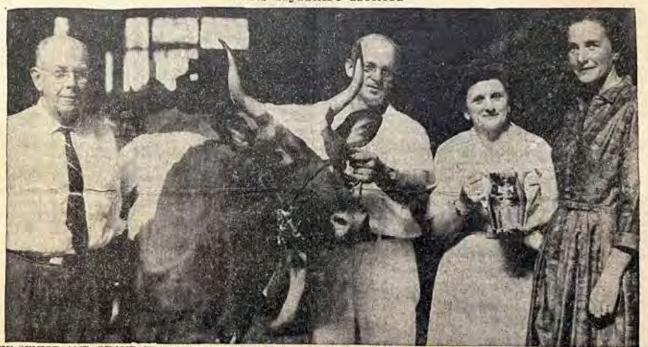

#### Wins Ayrshire Honors

THE SENIOR AND GRAND CHAMPION FEMALE of the Ayrshire breed section of the Livestock Division of the Eastern States Exposition last week was Toll Gate Bow's Mistress, shown by Toll Gate Farm, Litchfield. The New England Ayrshire Club's President's Cup was awarded to Mr. and Mrs. Preston Davenport, who operate the local farm. Above, left to right, are CUTHBERT NAIRN, a judge from Douglasville, Pa., the prize winning cow, MR, DAVENPORT, MRS. DAVENPORT (holding the President's Cup), and Mrs. LUCILLE DAVIS of Canada.