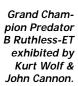

## on the front cover

ON THE COVER: The Supreme Champion pageant at World Dairy Expo is a sight to behold as one by one the champions enter the ring under the spotlights. This year representing the Ayrshire breed was Palmyra Predator B Ruthless-ET exhibited by Kurt Wolf and John Cannon and led by Michelle Wolf. The Grand Champion Milking Shorthorn was Lazy M Wildside Genette-EXP exhibited by Peter Vail and led by Mike Meier. Congratulations to these winners and all those who walked the tanbark trail this fall. The national Fall show results are in this issue.