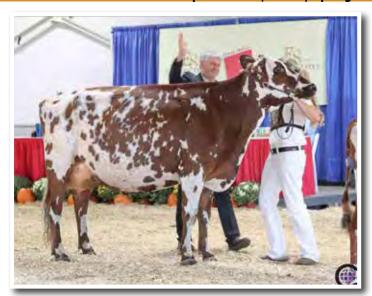

The ABA puts great time and promotional dollars into having a positive presence at the World Dairy Expo. Our booth is in a prime location, and we've greatly benefitted from that. Did any of you happen to see the Hoard's Dairyman coverage of all of the breed grand champions? The Ayrshire champion did us proud! Palmyra Predator B Ruthless-ET out-produced all of the other protein breeds with only the Holstein having a higher record. "Ruthless" is Excellent-93 and made 28,679M 6.1% 1742F 2.9% 837P at 3-02 in 305 days. She is also a great testimony on how true our Ayrshire breed transmits. Her dam, "Ruth" was an elite cow, 3x Unanimous All-American and 2x World Dairy Expo grand champion. What great breed promotion!