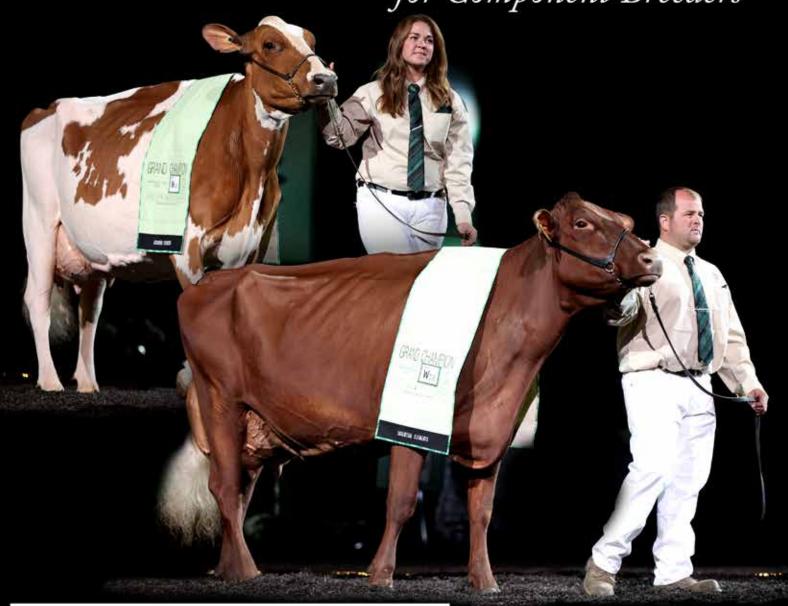

for Component Breeders

## on the front cover

ON THE COVER: The Supreme Champion pageant at World Dairy Expo is a sight to behold as one by one the champions enter the ring under the spotlights. This year representing the Ayrshire breed was Palmyra Predator B Ruthless-ET exhibited by Kurt Wolf and John Cannon and led by Michelle Wolf. The Grand Champion Milking Shorthorn was Lazy M Wildside Genette-EXP exhibited by Peter Vail and led by Mike Meier. Congratulations to these winners and all those who walked the tanbark trail this fall. The national Fall show results are in this issue.