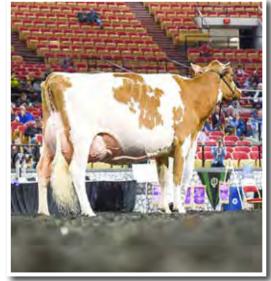

## on the front cover

ON THE COVER: The Supreme Champion pageant at World Dairy Expo is a sight to behold as one by one the champions enter the ring under the spotlights. This year representing the Ayrshire breed was Palmyra Predator B Ruthless-ET exhibited by Kurt Wolf and John Cannon and led by Michelle Wolf. The Grand Champion Milking Shorthorn was Lazy M Wildside Genette-EXP exhibited by Peter Vail and led by Mike Meier. Congratulations to these winners and all those who walked the tanbark trail this fall. The national Fall show results are in this issue.

The ABA puts great time and promotional dollars into having a positive presence at the World Dairy Expo. Our booth is in a prime location, and we've greatly benefitted from that. Did any of you happen to see the Hoard's Dairyman coverage of all of the breed grand champions? The Ayrshire champion did us proud! Palmyra Predator B Ruthless-ET out-produced all of the other protein breeds with only the Holstein having a higher record. "Ruthless" is Excellent-93 and made 28,679M 6.1% 1742F 2.9% 837P at 3-02 in 305 days. She is also a great testimony on how true our Ayrshire breed transmits. Her dam, "Ruth" was an elite cow, 3x Unanimous All-American and 2x World Dairy Expo grand champion. What great breed promotion!