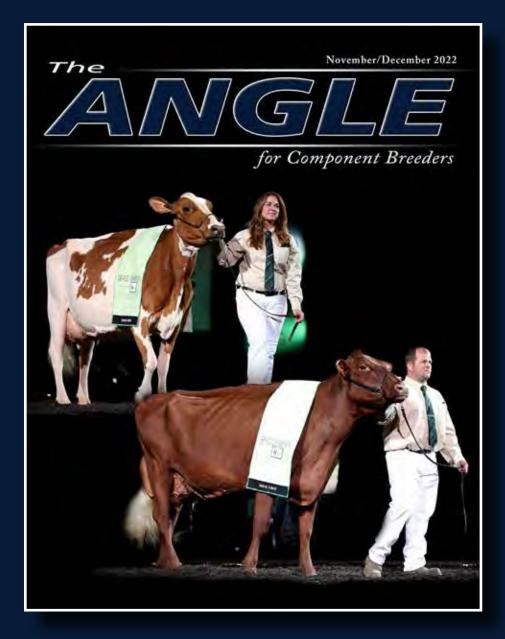

## on the front cover

ON THE COVER: The Supreme Champion pageant at World Dairy Expo is a sight to behold as one by one the champions enter the ring under the spotlights. This year representing the Ayrshire breed was Palmyra Predator B Ruthless-ET exhibited by Kurt Wolf and John Cannon and led by Michelle Wolf. The Grand Champion Milking Shorthorn was Lazy M Wildside Genette-EXP exhibited by Peter Vail and led by Mike Meier. Congratulations to these winners and all those who walked the tanbark trail this fall. The national Fall show results are in this issue.