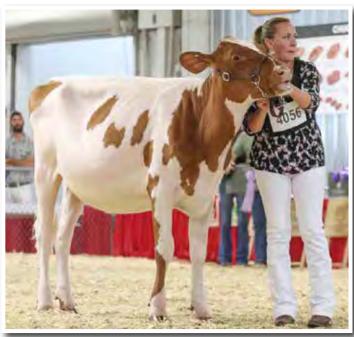

# SHOWING IS A

THE FREEMANS

Working together brings colored shavings success

**By Danielle Nauman** 

The Freeman family – (from left) Jennifer, Breanne and Dillon – take a moment to celebrate after Heavenly Zora-EXP receives Grand Champion accolades at the International Junior Milking Shorthorn Show. PC: Dairy Agenda Today

BREMEN, Ind. - When it comes to exhibiting their herd of registered dairy cattle, it is all hands on deck for the Freeman family of Nor-Bert Farms in Bremen. That teamwork allowed the family to reap success at the recent World Dairy Expo, when Heavenly Zora-EXP was tapped as both the Senior and Grand Champion of the International Junior Milking Shorthorn Show.