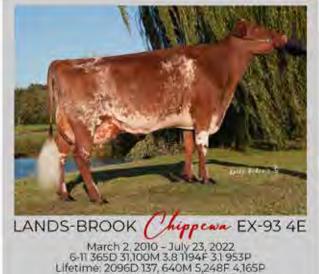

\*LANDS-BROOK MEGADETH CHIANA ET

'2E92' E E E E 5-03 305 25520 3.4 859F 2.9 749P Sire: KUSZMAR MEGADETH Dam: LANDS-BROOK CHIPPEWA Herd: ENDRES, TYLER -- REEDSBURG, WI Owner: LANDS-BROOK FARMS -- POSTVILLE, IA