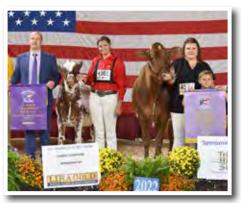

# SHOWING IS A

THE FREEMANS

Working together brings colored shavings success

**By Danielle Nauman** 

The Freeman family – (from left) Jennifer, Breanne and Dillon – take a moment to celebrate after Heavenly Zora-EXP receives Grand Champion accolades at the International Junior Milking Shorthorn Show. PC: Dairy Agenda Today

BREMEN, Ind. - When it comes to exhibiting their herd of registered dairy cattle, it is all hands on deck for the Freeman family of Nor-Bert Farms in Bremen. That teamwork allowed the family to reap success at the recent World Dairy Expo, when Heavenly Zora-EXP was tapped as both the Senior and Grand Champion of the International Junior Milking Shorthorn Show.