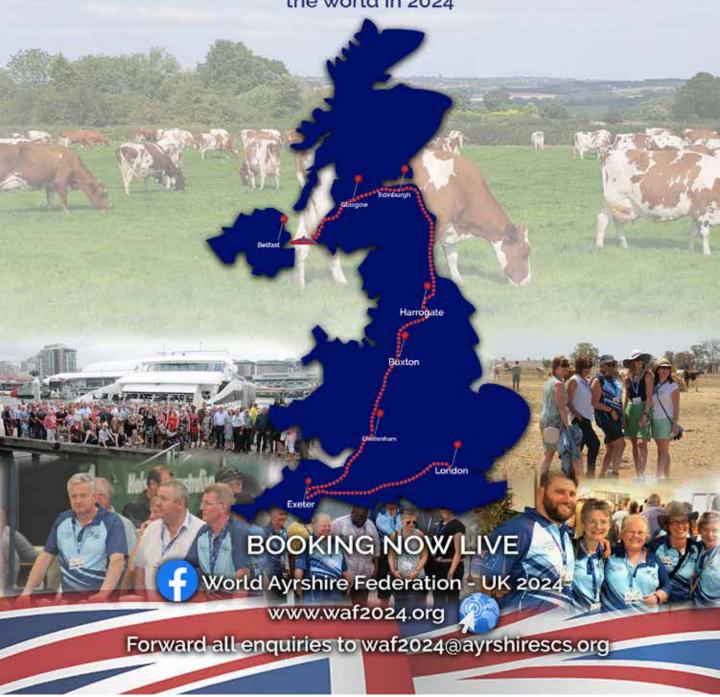

US Ayrshire Breeders' Association also hosted the mid-term meeting for the World Ayrshire Federation during World Dairy Expo. It was our honor to host representatives from around the world while we shared ideas and knowledge on how to move the Ayrshire breed into the future. The highlight of the meeting was the formation of an Ayrshire world-wide data exchange committee. The overall objective is to share data to increase the reliability of international Ayrshire genomic evaluations. The UK Ayrshire Society presented an invitation to all Ayrshire enthusiasts to attend the next World Ayrshire Conference June 30 – July 19, 2024. We encourage all of our US Ayrshire breeders to attend this conference!

World Conference is being planned to be held in the U.K. in 2024.

I have attended 3 (three) national shows, 2 (two) regional shows and several county fairs this year. The Ayrshire shows have all been very strong. The New York Summer Spectacular was one of the strongest shows I visited with many great winners. It was wonderful to see all the people in the Ayrshire family.