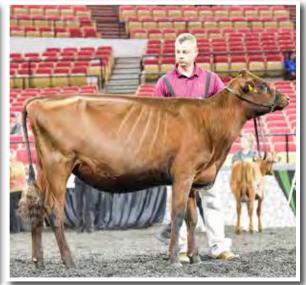

## on the front cover

ON THE COVER: The Supreme Champion pageant at World Dairy Expo is a sight to behold as one by one the champions enter the ring under the spotlights. This year representing the Ayrshire breed was Palmyra Predator B Ruthless-ET exhibited by Kurt Wolf and John Cannon and led by Michelle Wolf. The Grand Champion Milking Shorthorn was Lazy M Wildside Genette-EXP exhibited by Peter Vail and led by Mike Meier. Congratulations to these winners and all those who walked the tanbark trail this fall. The national Fall show results are in this issue.