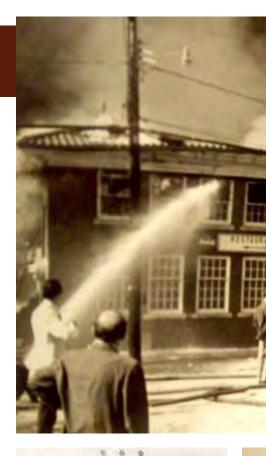

#### AMERICAN MILKING SHORTHORN SOCIETY

- 10 Youth Spotlight
- 11 Back to Our Roots
- 12 Showing is a Family Affair for the Freemans
- 20 AMSS Honor Roll
- 24 AMSS Semen Tank List
- 28 The 1972 Fire at the North American Dairy Show
- 31 AMSS Express Program Update
- 32 AMSS New Classifications